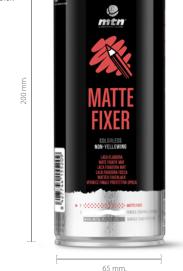

## **APPEARANCE**

Protects the valve and the nozzle.

LABEL **CAP SISTEM** 

Matt Fixer Lacquer

# **PACKAGING**

Nominal capacity: 400 ml. Heat resistanve of packaging: <50°C Propellant: DME

Box (6 units)