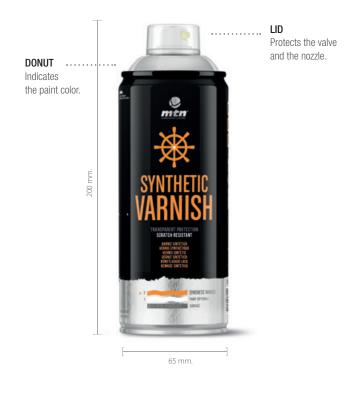

# Product information | TECHNICAL DATA SHEET

SYNTHETIC VARNISH. To protect and ennoblecer.

400 ml, 10.54 Oz, 312 g.

# **APPEARANCE**

CAP SISTEM

EX014PR0900 Synthetic gloss

EX014PR0904 Synthetic Satin

EX014PR0907 Synthetic Matt