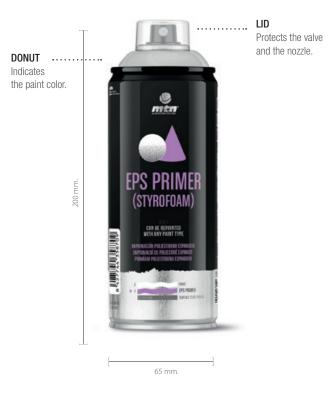

# Product information | TECHNICAL DATA SHEET

**EPS PRIMER (STYROFOAM).** Prepares and primes surfaces to be painted.

400 ml, 11.8 Oz, 334 g.

#### **GENERAL DESCRIPTION**

Grey acrylic primer that brings to expanded polystyrene surfaces a protection that allows post-painted with solvent based paints.

# APPARENCE

#### LABEL